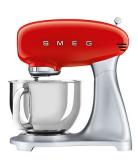

## 50s Retro-Style 5qt Stand Mixer, Red & Chrome

Model: SMF02RDUS Manufacturer: Smeg MSRP: \$675.00

- Planetary Movement rotation guarantees homogeneous and perfect mixtures
- 10 Speed settings with lever selection on the top
- Smooth start function prevents ingredients spilling out when started
- Front port holds optional accessories
- Safety lock when head is tilted up
- 800 Watt direct drive motor
- 5-Quart bowl holds a dozen eggs
- Die-cast aluminum body and stainless steel bowl
- Anti-slip feet keep mixer in place
- Motor overload protection
- Includes: Wire whisk
- Dough hook
- Flat beater
- Pouring shield