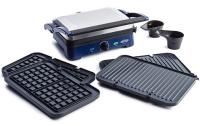

## Sizzle Griddle Deluxe Pro w/ Waffle/Grill Plates

Model: CC002899-002 Manufacturer: Blue Diamond MSRP: \$69.99

- Diamond infused ceramic nonstick coating is 5x harder and 10x longer lasting than traditional nonstick
- Lay flat design
- Use the grill plates for indoor grilling
- Waffle plates create crispy on the outside and soft on the inside waffles
- Full contact surface plates support even cooking, searing and browning
- Fat and grease drain away into drip cup
- Hinged top plate adjusts to food for tall sandwiches or smash burgers
- One-knob control for low, medium, high or max sear settings
- Metal utensil safe
- Plates are removable and dishwasher safe