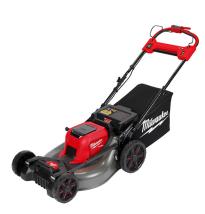

## M18 FUEL 21" Self-Propelled Dual Battery Mower Kit

**Model:** 2823-22HD

Manufacturer: Milwaukee Tools

**MSRP:** \$2,019.10

- This self-propelled battery mower combines performance and durability
- POWERSTATE Brushless motor
- REDLINK PLUS Intelligence
- 21" Steel deck helps reduce missed grass blades and clumps for quality cuts
- Push Button Start eliminates pull starts
- Height adjusts 1" to 4" with 7 positions at 1/2" increments
- Mulch, bag and rear side discharge
- Front and side LEDs.
- Folding handles for vertical storage
- Includes: (2) M18 REDLITHIUM High Output HD12.0 batteries
- M18 Dual Bay Simultaneous rapid charger
- · Grass bag
- · Mulch plug
- Rear side discharge chute