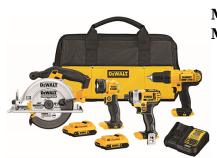

## 20V MAX Cordless 4-Tool Combo Kit- Drill, Impact Driver, Circular Saw, Worklight

Model: DCK466D2 Manufacturer: DeWalt

**MSRP:** \$449.99

- 20V Drill/Driver has a high speed transmission that provides 2speeds
- Performs 0-450/0-1500 RPMs
- 20V Impact Driver is designed to fit in tight areas
- 20V Circular Saw has a 6.5" carbide blade
- Cuts 2x4s at a 45-degreee angle in a single pass
- The LED Worklight features up to 110 lumens
- Includes: 20V MAX 1/2" Drill/Driver
- 20V MAX 1/4" Cordless Impact Driver
- 20V MAX 6.5" Cordless Circular Saw
- 20V MAX Cordless LED Worklight
- Two 20V MAX 2.0Ah Lithium-ion batteries
- Battery charger
- Kit bag