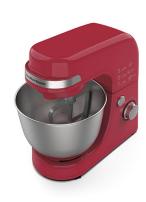

## Planetary 7 Speed 4qt Stand Mixer, Red

**Model:** 63389G

Manufacturer: Hamilton Beach

**MSRP:** \$119.99

- Get the same planetary mixing action as your high-priced brand stand mixer
- Each attachment rotates around the entire bowl and spins at selected speed
- Planetary mixing action ensures ingredients are mixed thoroughly with complete bowl coverage
- Powerful 300 watt motor maintains constant speed and powers through dough
- 3 Attachments: dough hook, whisk, flat beater
- Durable stainless steel 4-quart bowl
- Dishwasher safe
- Dimensions: 13.125"H x 8.5"D x 13.125"W
- Includes: Mixing bowl
- Splatter shield
- Splatter shield
- Whisk
- Flat beater