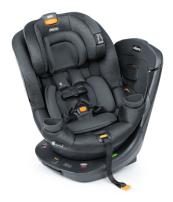

## Fit360 ClearTex Rotating Convertible Car Seat, Slate

Model: 00079690040070 Manufacturer: Chicco MSRP: \$399.99

- 360-Degree one-hand rotation for easy loading and unloading
- One hand rotation for face-to face loading
- Quick secure harness system
- 15-Position headrest
- Easy flow harness
- Magnetic chest clip
- Lever lock self tensioning lock system
- 6-Position ReclineSure leveing system
- Built-in back ventilation
- Plush ergonomically designed seat shell and pad
- Two removable cup holders
- GREENGUARD Gold Certified for low chemical emissions, contributing to healthier air quality around baby
- Machine-washable fabrics
- Dimensions: 20"L x 18.25"W x 25.75"H