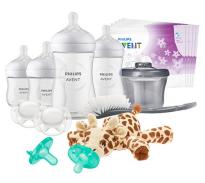

## Natural Response Essentials Baby Bottle Gift Set

Model: SCD839-02

Manufacturer: Philips Avent

**MSRP:** \$69.99

- Works with your baby's natural feeding rhythm
- Unique opening which releases milk when when baby actively drinks
- Nipple mimics the shape and feel of a breast for easier latch
- Anti-colic valve is designed keep air away from baby's tummy
- Snuggle plush toy helps babies find and hold pacifier
- Silicone soothie helps calm newborns
- Includes: Milk powder dispenser
- Bottle brush
- (2) 4oz Baby bottles
- (2) 9oz Baby bottles
- 5 Microwave steam sterilizer bag
- Snuggle pacifier holder
- 2 Soothie pacifiers (0-3M)
- 2 Ultra soft pacifiers (0-6M)