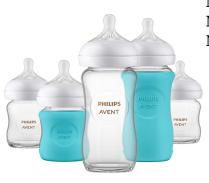

## Natural Response Newborn Glass Baby Bottle Gift Set

Model: SCD858-01 Manufacturer: Philips Avent

**MSRP:** \$59.99

- Natural Response Nipple works with the natural feeding rhythm
- Wide, soft and flexible nipple is designed to mimic shape and feel of a breast
- Anti-colic valve designed to keep air away from baby's tummy during feeding
- No-drip nipple design prevents spills
- Made of premium quality borosilicate glass
- Silicone sleeves makes it easier to hold bottles
- Features a range of nipples for different flow rates
- Dishwasher safe
- Includes: (3) 4oz Baby bottles
- (2) 8oz Baby bottles
- 4oz Silicone bottle sleeve
- 8oz Silicone bottle sleeve