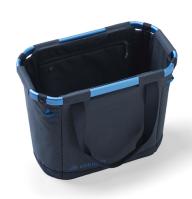

## Alpaca Gear Tote 30, Slate Blue

Model: 149394-E264 Manufacturer: Gregory

**MSRP:** \$59.95

- Pack for outdoor adventure with ease using the Alpaca Gear Tote
- Designed for easy access and to fit behind seat
- Packs down to save space when stored
- Double wall construction for durability
- Anodized aluminum frame with fall-away tote handles
- Structured bottom with two layers of fabric and foam padding
- Reflective gear loops makes it easy to see in the dark
- Large interior zipper pocket
- Corner fiberglass supports are anchored to guardrail frame
- Body made of 40% recycled 600D polyester ripstop
- 50lb Max carry capacity