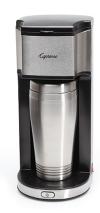

## **On-The-Go Personal Coffeemaker**

**Model:** 425-05

Manufacturer: Capresso

**MSRP:** \$39.99

- The coffeemaker that keeps up with your busy lifestyle
- Quickly brews coffee directly into your travel mug
- Full stainless steel housing
- Heats up quickly to the perfect temperature of 200F
- Brew with ground coffee or soft coffee pods
- Shover head is perfect for saturation and extraction
- Brews in less than four minutes
- Permanent filter is removable for cleaning and eliminates paper filters
- Includes a 16oz stainless steel thermal travel mug
- Travel mug fits in most car cup holders
- Mug is dishwasher safe
- Dimensions: 12"H x 5.25"W x 6.5"L