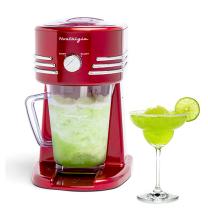

## Retro 40oz Frozen Beverage Station, Red

Model: NRFBS40RR Manufacturer: Nostalgia

**MSRP:** \$49.99

- Make the perfect slushee, margarita, daiquiri, smoothie and more
- Large 40oz capacity pitcher is perfect for any party
- Two shave settings produce either snow or slush ice texture (coarse or fine)
- Fill the shaving cage with regular-sized ice cubes for best results
- Precision-cut stainless steel blades work quickly and efficiently to shave ice cubes
- Mixing paddle simultaneously stirs the frozen beverage for consistent results
- Cord storage at the bottom of unit
- BPA-free parts
- Dimensions: 10" x 10" x 14"