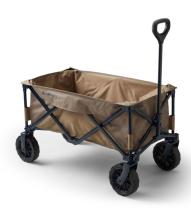

## Alpaca Gear Wagon, Mirage Tan

Model: 149396-A269 Manufacturer: Gregory

**MSRP:** \$249.95

- Heavy-duty case keeps dirt and mud out of your vehicle
- Oversized powder coated frame with custom bushings is rust resistant and reliable
- Dual-layer fabric construction made from blended, recycled fabrics
- Durable coated mesh bottom with removable floor
- Two-part molded handle
- Dual water bottle pockets and large slip pocket
- 8" All terrain wheels
- Folds for storage and secures with aluminum hook
- Reflective gear loops on sides
- 250lb Weight carry capacity (with floor installed)
- Provides 140L (4 cubic feet) of storage capacity
- Includes rain cover