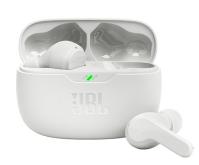

## Vibe Beam True Wireless Earbuds, White

Model: JBLVBEAMWHTAM

Manufacturer: JBL MSRP: \$49.95

- JBL Deep Bass Sound high-quality audio from secure, reliable 8mm drivers
- Ergonomic, stick-closed design fits comfortably and enhances bass performance
- Up to 8 hours of battery life additional 24 hours with charging case
- Ambient Aware and TalkThru features
- VoiceAware make hands-free stereo calls on the go
- IP54 Rated water and dust resistant
- JBL Headphones app control your ideal settings
- Frequency response: 20Hz-20kHz
- Impedance: 16 ohmPower supply: 5V, 1AIncludes: Charging cable
- 3 Eartip sizes