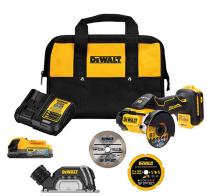

## Compact 20V MAX XR Brushless 3" Cut-Off Tool Kit

Model: DCS438E1 Manufacturer: DeWalt

**MSRP:** \$480.99

- Cut a wide range of materials with the 20V MAX XR Brushless 3" Cut-Off Tool
- Designed for metal, tile, stone, plastic, and drywall/fiber cement
- No-load speed of 20,000 rpm
- · Quick wheel changes and both forward and reverse capability
- Tool-free adjustable guard
- Dust shroud with adjustable shoe and AirLock connection
- Built-in LED light
- TOOL CONNECT Chip pocket
- Includes: Bonded abrasive wheel
- Diamond multi-material wheel
- Diamond tile wheel
- 7/16" Arbor adapter ring
- Hex wrench
- Powerstack battery
- · Battery charger
- Dust shroud
- Kit Bag