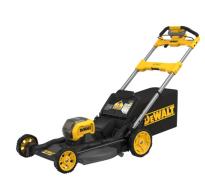

## 60V MAX Next Gen Cordless Brushless RWD Mower Kit

**Model:** DCMWSP650Y2 **Manufacturer:** DeWalt **MSRP:** \$1,349.99

- Maintain your lawn with a cordless, high efficiency mower
- High efficiency cutting system with dual blades for runtime and cutting performance
- Single point height adjust system with 6 settings
- One touch handle system telescopes and folds for optimal operating position
- Rear wheel drive and self-propelled
- Delivers up to 75 minutes of runtime
- 3-in-1 Mulching, bagging and rear discharge capabilities
- Walking speed dial
- Includes: (2) FLEXVOLT 12.0Ah batteries
- (2) FLEXVOLT 4 Amp chargers
- Bagger
- Rear side discharge chute
- Mulch plug
- · Safety key