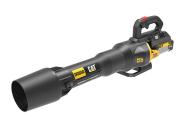

## 60V 700 CFM 135 MMPH Brushless Leaf Blower w/ 2.5Ah Battery & Charger

Model: DG650 Manufacturer: CAT MSRP: \$329.99

- CAT battery powered blowers set the new benchmark in blowing nower
- No more fuel mixing, starter cords and chokes with battery operation
- High-efficiency Brushless 2.0 motor extends runtime
- · Adjustable speed control with high and low
- High speed is great for tough tasks
- Use Low speed for sweeping on hard surfaces
- Turbo Mode gives an added boost of power for stubborn debris
- In-line axial fan directs airflow to not waste air volume
- Performs up to 700 CFM and 135 MPH
- Up to 55 minutes of runtime
- Includes: 60V 2.5Ah battery
- 3A Battery charger