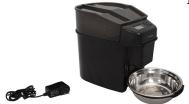

## Healthy Pet Simply Feed 12-Meal Automatic Pet Feeder

Model: PFD00-14574 Manufacturer: Pet Safe

**MSRP:** \$119.99

- Programmable feeder schedules up to 12 meals a day
- Feeder works with most dry kibble and semi-moist pet foods
- Customize meal size from 1/8 to 4 cups
- Slow feed options
- Stainless steel bowl is hygienic and dishwasher safe
- Pause and Immediate Food modes
- Translucent lid and hopper
- Hopper holds up 24 cups of dry food
- Made of BPA free plastic
- Requires 4 D batteries or power adaptor (both NOT included)
- Dimensions: 9"W x 19"L x 12.5"H
- Includes: Healthy Pet Simply Feed Pet Feeder
- Stainless steel bowl
- Bowl holder