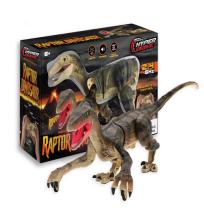

## Remote Control Raptor Dinosaur, Ages 6+ Years

Model: RC512

Manufacturer: Hyper Drive

**MSRP:** \$59.99

- Your little on will love this R/C toy dinosaur
- Roars and moves in 4 directions
- Mouth glows vivid red adding to its dinosaur animation
- Walk forward, backward, left and right
- Roar like a rear raptor
- Moves up to 100ft away
- Battery lasts up to 60 minutes
- 18" Dinosaur made with sturdy plastic
- Rechargeable 3.7V 1200mAh Lithium-ion battery
- Helps develop cognitive skills, attention span, hand eyecoordination and more
- · Recommended ages 6 years and up
- Remote requires 2 AA batteries (NOT included)