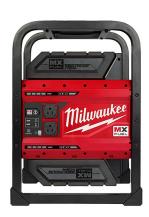

## MX FUEL Carry-On 3600W/1800W Power Supply

Model: MXF002-2XC

Manufacturer: Milwaukee Tools

**MSRP:** \$4,147.00

- Provides 3600 peak watts and 1800 continuous watts of inverter energy
- Great for powering tools while on the job
- · Quiet operation is great for confined spaces indoors
- Metal roll cage offers durable construction on the jobsite
- REPLINK PLUS Intelligence offers overload and overheating protection
- ONE-KEY track if ever lost or stolen and remote lockout capability
- Sound level: 60dB(a)
- Ideal for 15A tools
- Outlets: Two 120V, 15A
- Dimensions: 15"L x 12'W x 20.8"H
- Includes: Two MX FUEL REDLITHIUM battery packs
- Detachable charging cord