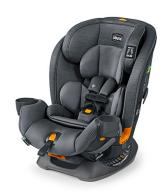

## OneFit ClearTex All-In-One Car Seat, Slate

Model: 00079741040070 Manufacturer: Chicco

MSRP: \$299.99

- Fits your child from birth through booster
- ClearTex fabrics have no added chemicals
- Install with SuperCinch force multiplying LATCH tightener
- DuoGuard rigid shell, energy absorbing foam and steel reinforced frame
- 9 Position recline in each mode
- 10 Position easy adjust headrest system
- LockSure steel reinforced seat belt lock system
- Removable head and body support for newborns
- GREENGUARD Gold
- Rear facing harness for 5-40lbs and up to 43" tall
- Forward facing harness for 25-65lbs and up to 54" tall
- Booster for 40-100lbs and up to 57" tall