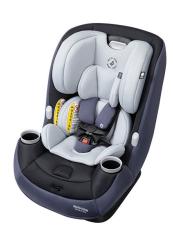

## Pria All-in-One Convertible Car Seat, Midnight Slate

Model: CC244ESE

Manufacturer: Maxi-Cosi

**MSRP:** \$299.99

- · GCell patented foam absorbs crash energy
- Protects the head where it is needed most in a side impact crash
- Designed to grow with your child from birth to 10 years old
- Soft-touch cushions, premium fabrics and padding throughout
- QuickFit shoulder harness automatically raises harness and headrest height
- In and Out harness holders keep straps out of the way
- Removable infant pillows provide extra support
- 3-Position recline
- Rear facing fits 4-40lbs, 19-40"
- Forward facing fits up to 100lbs, 43"-52"