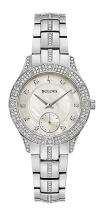

## Ladies Phantom Silver Crystal Watch, White Mother-of-Pearl Dial

Model: 96L291 Manufacturer: Bulova MSRP: \$425.00

- This Phantom watch offers beautiful details and is embellished with 174 brilliant crystals
- Silver-tone stainless stee case and bracelet
- Center-link of bracelet accented with sparkling crystals
- White Mother-of-Pearl dial with crystal hour markers and silvertone hands
- Seconds subdial at the 6 position
- Signature silver-tone Bulova logo at 12 position
- Double push button deployant closure
- Flat mineral crystal dial window
- Band width: 14mm
- Case thickness: 7.9mm
- Case size: 30.5mm
- Water resistant to 30 M