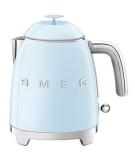

## 50's Retro-Style Electric Mini Kettle, Pastel Blue

Model: KLF05PBUS Manufacturer: Smeg MSRP: \$190.00

- Smeg kitchen appliances offer retro, Italian style carried from its founding in 1948
- The Mini Kettle is perfect for kitchens with limited spaces
- Use in the dorm, home office, hotel and more
- Fast boiling supported by 1400 watts of power
- Double wall internal stainless steel maintains temperature longer
- 360-Degree swivel base with non-slip feet
- Manual opening with 80-degree angle
- Automatically switches off at 212F/100C
- Water level indicator
- Concealed heating element
- 0.8-Liter capacity
- Built-in cord wrap