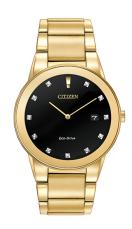

## Mens Axiom Eco-Drive Gold-Tone Stainless Steel Watch, Black Dial

Model: AU1062-56G Manufacturer: Citizen

**MSRP:** \$450.00

- The Axiom is the perfect day-to-night fashion option for any trendsetter
- Gold-tone stainless steel case and bracelet
- Eco-Drive technology runs on light, never needs a battery replacement
- Black dial features edge-to-edge glass
- 11 Diamond hour markers with gold-tone hour marker at 12 position
- Day of the month window near the 3 position
- Mineral crystal dial window
- Double push button, deployant closure
- Case size: 40mmLug width: 23mmSplash resistant