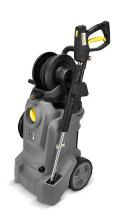

## HD 4/8 X Classic Electric Pressure Washer

Model: 1-520-917-0 Manufacturer: Karcher

**MSRP:** \$699.00

- The HD 4/8 X Classic pressure washer is ergonomic, mobile and powerful
- Impresses with durable and reliable components
- 3-Piston axial pump and induction motor
- Automatic pressure relief system protects hydraulic components
- Reduced trigger pull on gun allows for long, fatigue-free work
- Integrated hose reel and retractable pull handle
- Stable wheels make it easy to maneuver
- Working pressure up to 1150 PSI
- Flow rate: 1.7 gallons per minute
- Power supply: 120V, 60Hz
- Dimensions: 13.2"L x 15.6"W x 33.3"H