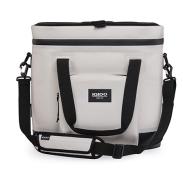

## Trailmate 30 Can Softside Cooler Bag, Bone

**Model:** 62204

Manufacturer: Igloo MSRP: \$129.99

- MaxCold Ultra insulation 20mm HDPE foam keeps food and drinks colder
- Durable, welded exterior features a 600D coated polyester material
- Exterior resists dirt, stand and water for long lasting use
- Spacious zippered main compartment opens wide
- Smooth-glide water resistant zippers with corded pulls
- Features grab pull handle, top carry handles and shoulder strap
- Built-in bottle opener
- Crushproof EVA top and bottom
- Welded, insulated liner is leak resistant
- Fits up to 30 cans
- Dimensions: 17.52"L x 12.2"W x 16.54"H