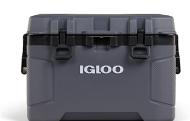

## Trailmate 50qt Cooler, Carbonite

**Model:** 50201

Manufacturer: Igloo MSRP: \$129.99

- Heavy-duty, blow-molded construction
- Extra-thick 1.5" foam insulated walls and lid
- Cool Riser Technology elevates cooler body away from hot surfaces
- Sure-Lock rubber latches to fasten with two fingers
- Swing-up bail handle with textured grip
- Oversized, heavy-duty hinges add durability
- Lid features locking plate and leak resistant gasket
- Threaded drain plug with stainless steel tether
- Self-draining cup holders in lid
- UV inhibitors for sun protection
- Made in the USA
- 50-Quart capacity holds up to 81 cans
- Dimensions: 25.7"L x 18.08"W x 16.7"H