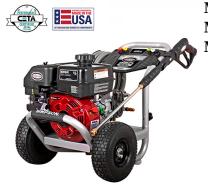

## 3400 PSI 2.5 GPM Kohler SH270 Gas Pressure Washer w/ AAA Pro Axial Cam Pump

Model: PS61229-S Manufacturer: Simpson MSRP: \$599.99

- PowerShot series power washers meet the rigorous demands of the cleaning pro
- Built with a premium Kohler SH270 engine
- Performs up to 3400 PSI with 2.5 GPM
- Low oil shutdown feature
- AAA Pro Axial Cam pump built with proprietary, patented technology
- Pump enhances performance and extends life
- 5 Quick connect nozzle tips 0, 15, 25, 40-degrees and soap
- Welded steel frame with powder-coated finish
- MorFlex 5/16" x 25ft high pressure, non-marring hose
- 10" Premium pneumatic tires
- Dimensions: 33"L x 22"W x 22"H
- CARB Compliant
- Made in the USA