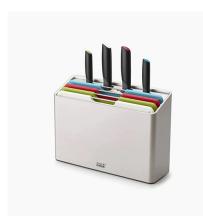

## Folio Icon Plus 8pc Knife & Chopping Board Set

**Model:** 60227

Manufacturer: Joseph Joseph

**MSRP:** \$90.00

- Folio keeps your knives and boards organized and easy to access
- Each board marked with food specific identification
- Boards have non-slip feet for stable cutting
- Elevate knives made with Japanese stainless steel blades
- Knives have integrated tool rests to improve hygiene and reduce mess
- Board dimensions: 7" x 11"
- Dimensions: 12.9"H x 12.5"W x 4"D
- Boards are dishwasher safe
- Knives are hand wash only
- Case wipes clean with cloth
- Includes: 4 Cutting boards
- 3.5" Paring knife
- 4.5" Serrated knife
- 5.5" Santoku knife
- 6.5" Chefs knife
- Storage case