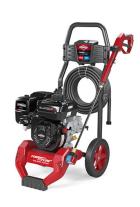

## 3200 MAX PSI 4.5 GPM Gas Pressure Washer - CARB Compliant

**Model:** 20830

Manufacturer: Briggs & Stratton

MSRP: \$699.99

- PowerFlow+ technology dual mode cleaning switches between High Pressure and High Flow
- CR950 Series engine 208cc displacement with 9.5ft-lbs gross torque
- Low oil shutdown protects motor when oil is low
- Maintenance-free axial cam pump with Easy Start technology for low effort starting
- 7-in-1 Nozzle changes with one easy twist
- 30ft High-pressure flexible hose
- 10" wheels provide easy mobility
- Fold down handle for easy storage
- Dimensions: 26"L x 18.5"W x 39.75"H
- CARB compliant
- Ships only in the contiguous 48-states