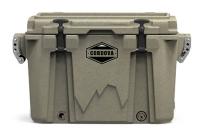

## **Basecamp 28qt Hard Cooler, Sandstone**

Model: CCSSGSG-28 Manufacturer: Cordova MSRP: \$219.99

- American made from design to finished product
- Certified Bear Resistant
- Top Loader Latches
- Anti-slip Goat Feet won't budge and lift from surfaces
- Advanced Delrin drain plug engineered to keep cooler tightly sealed
- Patented lid lock keeps lid up and locked in place at 70degrees and 90-degrees
- Anodized aluminum handles lock in place when carrying
- Bottle opener
- 28-Quart capacity holds up to 28 cans
- Interior dimensions: 17"L x 8"W x 11.25"H
- Exterior dimensions: 26.25"L x 14.25"W x 16"H