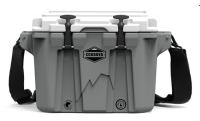

## **Basecamp 20qt Hard Cooler, Scree**

Model: CCXSDGLG-20 Manufacturer: Cordova MSRP: \$184.99

- American made from design to finished product built in Idaho USA
- Sturdy shoulder strap makes it ideal for long walks to the beac, boat or backcountry
- Interagency Grizzly Bear Committee certified Bear Resistant
- Top Loader Latches pack tight and access what you need without moving gear
- Anti-slip Goat Feet won't budge and lifts off surfaces for ice retention
- Patented lid lock keeps lid up and locked in place
- 20-Quart capacity holds up to 15 cans
- Interior dimensions: 13"L x 9"W x 10"H
- Exterior dimensions: 21.75"L x 14.25"W x 13.5"H