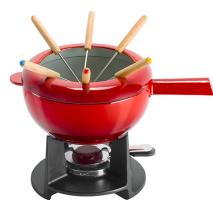

## **Enameled Cast Iron Fondue Pot Set, Red**

**Model:** 1003156

Manufacturer: Zwilling J.A. Henckels

**MSRP:** \$199.99

- Use for melting cheese, cooking thin slices of meat and heating sauces
- Cast iron boasts exceptional heat retention and distribution
- Fondue remains at a consistent temperature
- Built-in splash protector for mess-free dining
- Handle and helper handle make it easy to transport from stovetop to table
- Features 6 color-coded forks
- No seasoning required
- Smooth enamel bottom safe for all stovetops, including induction
- 1.9-Quart capacity
- Tealight NOT included
- Includes: Fondue pot
- 6 Fondue forks
- 1 Stand
- 1 Burner