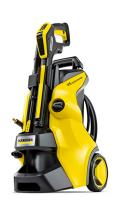

## K5 Power Control 2000 PSI Electric Pressure Washer w/ Karcher App

Model: 1-324-568-0 Manufacturer: Karcher

**MSRP:** \$399.99

- Karcher Home & Garden app supports user with practical tips on every cleaning situation
- Power Control spray gun support three pressure settings and one detergent setting
- Quick Connect spray lances support high-pressure hose and accessories
- Plug-n-Clean detergent system insertion system offers easy application
- Vario Power lance and Dirt Blaster lance
- Telescopic handle with multiple height options
- Performs 2000 maximum PSI and 1.4 GPM
- Water cool motor
- Integrated water filter
- Adapter for 3/4" garden hose
- Dimensions: 15.8"L x 12"W x 23.1"H