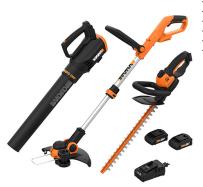

## **3pc 20V Power Share Lawn and Garden Combo Kit**

Model: WG933

Manufacturer: Worx

MSRP: \$299.99

- 12" String trimmer and edger works the whole yard without fatigue
- Automatic line feed
- No load speed: 7600/minute
- Line diameter: 0.065"
- 22" Hedge trimmer is compact and ergonomic
- Dual action cutting blades
- 3/4" Maximum cutting diameter
- 22" Maximum cutting length
- 2-Speed leaf blower features TURBINE fan technology
- High air volume from 270 to 360 CFM
- Performs air speed 55-75 MPH
- Includes: 12" Cordless String Trimmer and Edger
- 22" Cordless Hedge Trimmer
- 2-Speed Leaf Blower
- Two 20V 2.0Ah Battery packs
- 2A Battery charger