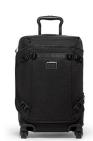

## Alpha Bravo International Front Lid Expandable 4 Wheeled Carry-On, Black

**Model:** 146623-1041 **Manufacturer:** TUMI

**MSRP:** \$775.00

- The International Front is designed for international travel near and far
- Duffel-style, zipper opening to main compartment
- Daisy chain loop system
- Low profile TSA lock with replaceable pullers
- Interior has tie-down straps and zipper pocket
- Back corner bumper adds durability
- Teli-handle with over-molded protected button
- Three height handle stops
- 2 Skid bars and 4 dual wheels
- TUMI Tracer program reunite with lost or stolen luggage
- Made of durable Ballistic Nylon
- 35-Liter capacity
- Dimensions: 21.8" x 14" x 9"