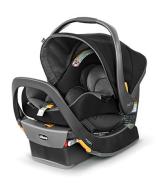

## **KeyFit 35 ClearTex Infant Car Seat, Shadow**

Model: 07079737270070 Manufacturer: Chicco MSRP: \$269.99

- ClearTex fabric no added chemicals for gentle, child comfort
- Easy extended headrest grows with children up to 32" tall
- Integrated anti-rebound bar
- LATCH connectors and SuperCinch tightener
- ReclineSure spring-loaded leveling foot
- RideRight bubble levels
- Extendable, double-knit UPF 50+ canopy
- Removable newborn positioner
- LockSure steel-reinforced seatbelt locking system
- Integrated belt routing
- GREENGUARD Gold
- Machine washable fabrics
- For infants between 4-35lbs and up to 32" tall