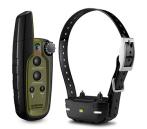

## Sport PRO Bundle - Dog Device & Handheld

**Model:** 010-01205-00 **Manufacturer:** Garmin

MSRP: \$249.99

- Operate the Sport PRO with 1 hand to keep eyes on dog at all times
- Quick turn dial switches levels, tones and more along with toggle switch and color-coded buttons
- Choose from 10 levels of continuous and momentary stimulation
- Remotely operate the LED beacon lights
- Withstand conditions of training and hunting
- Both collar and device use rechargeable batteries
- Includes: Sport PRO handheld
- Dog device
- 3/4" Black collar strap
- AC adapter
- Split adapter cable
- · Charging clip