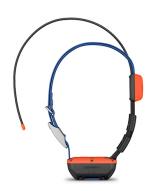

## Alpha T 20 GPS Dog Tracking Collar

Model: 010-02447-00 Manufacturer: Garmin MSRP: \$299.99

- Uses a top-mounted, high sensitivity GPS and Galileo receiver
- Transmits location via VHF
- Locates up to 9 miles away with 2.5 second updates using compatible handheld
- Universally sized to fit large and small dog breeds
- Tracking is based on movement to help extend battery life
- Features multi-color LED beacon lights
- Standard battery pack provides up to 68 hours of life
- Automatic software updates when charging and connected to Wifi
- Tracking handhelds NOT included
- Waterproof up to 10 M
- Includes: 1" Blue collar strap
- Charging clip
- USB-C cable