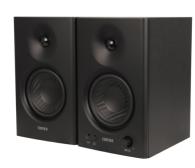

## MR4 Powered Studio Monitor 2.0 Speakers - Set of 2, Black

Model: MR4BLACK Manufacturer: Edifier

**MSRP:** \$129.99

- Professional Calibration based on German KLIPPEL system
- 1" Silk dome tweeter and 4" diaphragm woofers deliver pure sound
- Dual Mode Design switch between monitor and music mode
- MDF wood cabinets minimize acoustic resonance
- Front headphone output and Aux input
- Knob for power, volume and sound effects
- Balanced TRS input jacks
- Unbalanced RCA input
- Total output power (RMS): 21W + 21W
- Includes: (2) Powered Studio Monitor speakers
- Speaker connecting cable
- 3.5mm to RCA Audio cable
- 3.5mm to 3.5mm Audio cable