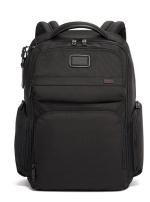

## **Corporate Collection Backpack**

Model: 137443-1041 Manufacturer: TUMI

MSRP: \$350.00

- This Corporate Collection backpack is the sleek commuter essential for any professional
- Thoughtful design accommodates files, tablets, laptops and more
- U-Shape extended opening shows laptop compartment to fit up to 15" laptops
- 2 Business card pockets, media pocket and tablet pocket
- Exterior with 2 front u-zip pockets and 2 side zipper pockets
- Adjustable shoulder straps and top carry handle
- Monogram ID patch Tumi logo plaque
- Luggage tag zippered main compartment
- Made of durable ballistic nylon material
- Dimensions: 17" x 12" x 6"