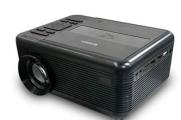

## 150" Home Theater LCD Projector w/ DVD Player

Model: EVP-2500

Manufacturer: Emerson

**MSRP:** \$199.99

- Bluetooth connects to an external speaker
- Watch content via USB drive, memory card, 2 HDMI ports and AV IN connection
- Enjoy content from streaming devices
- 3.5mm Headphone port
- LED bulb delivers up to 20,000 hours of usage
- Projection distance: 31.9" 150"
- Supported DVD formats: DVD, VCD, CD
- 1280 x 720 Resolution
- Compatible picture formate: JPG, PNG, BMP
- Support quality: 1080p, 1080i, 720p, 576i, 480p and 480i
- HDTV signal support: 1080p, 1080i, 720p, 480p
- Power source: AC 100-240V
- Includes Remote and AC Power adapter