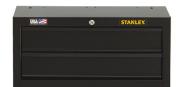

## 2 Drawer Middle Tool Chest w/ One Touch Tool Box

Model: 2DTC1TBKT Manufacturer: Stanley

**MSRP:** \$174.98

- 100 Series 26.5" 2-Drawer Middle Tool Chest
- 2-Drawer tool chest provides ultra-durability and security for tools
- 20-24 Gauge all steel construction provides extended life
- Two 50lb load capacity drawers
- Drawers feature full-extension, ball bearing smooth sliding drawers
- · Locking key system supplies secure storage
- Provides up to 1,830 cubic inches of storage space
- 1 Touch Latch Tool Box
- Integrated water seal
- Soft grip handle
- V groove on lid suitable for pipes and lumber
- Lockable
- Weight Capacity: 60lbs
- NOTE Ships in multiple boxes