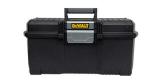

## 2 Drawer Middle Tool Chest w/ One Touch Tool Box

Model: 2DTC1TBKT Manufacturer: Stanley

**MSRP:** \$174.98

- 100 Series 26.5" 2-Drawer Middle Tool Chest
- 2-Drawer tool chest provides ultra-durability and security for tools
- 20-24 Gauge all steel construction provides extended life
- Two 50lb load capacity drawers
- Drawers feature full-extension, ball bearing smooth sliding drawers
- · Locking key system supplies secure storage
- Provides up to 1,830 cubic inches of storage space
- 1 Touch Latch Tool Box
- Integrated water seal
- Soft grip handle
- V groove on lid suitable for pipes and lumber
- Lockable
- Weight Capacity: 60lbs
- NOTE Ships in multiple boxes