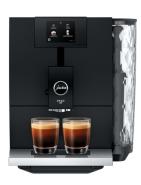

## ENA 8 Touchscreen Automatic Coffee Machine, Metropolitan Black

**Model:** 15496

Manufacturer: Jura MSRP: \$2,400.00

- Features 15 specialties to choose from with new dual cup function
- Touchscreen display
- Professional Aroma Grinder provides a consistent grind
- Fine foam technology produces perfect texture foam
- 3D Brew technology water flows evenly through coffee grounds
- Cylindrical water tank with diamond design
- Pulse Extraction Process (P.E.P.)
- Intelligent Water System with RFID auto detects the CLEARYL Smart + filter
- · Compact design takes up less space on the counter
- 10 Programmable coffee strength levels
- Bean capacity: 4.4oz
- Water tank capacity: 37oz