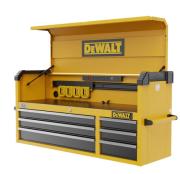

## 52" 6 Drawer Tool Chest

**Model:** DWST52071 **Manufacturer:** DeWalt

**MSRP:** \$1,171.99

- Chest comes with a metal rail mounted inside chest
- Battery rail organizes up to four DeWalt batteries (NOT included)
- Full-extension soft-close, ball bearing drawers
- Internal keyed locking system
- 6 Outlet power strip with 2 USBs for charging
- Full-grip tubular side handles
- Top mat and drawer liners help protect tools
- Gas struts for easy lid opening and closing
- 3 Long drawers and 3 shorter drawers
- Each drawer supports up to 100lbs double slides support up to 150lbs
- Made in the USA
- Net includes freight inside delivery NOT included