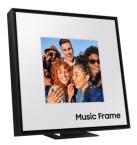

## The Music Frame Bluetooth & Wireless Speaker

Model: HW-LS60DZA Manufacturer: Samsung MSRP: \$399.99

- Dolby Atmos multi-dimensional surround sound that fills the room
- Enhance your favorite songs and movies with rich, deep sound
- Q-Symphony sync to Samsung TV speakers and all audio channels are optimized to operate as one
- Wide Range Speaker Technology patented wide-range speaker technology with balanced audio
- Wireless Music Streaming connect device via Wifi or Bluetooth
- Fits a 10" x 8" or 8" x 8" photos on front panel
- Control with Bixby, Alexa built-in and Google
- 120W 2 Channel 3-way speaker
- One Remote control