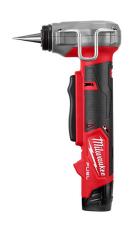

## M12 FUEL ProPEX Expander Kit w/ 1/2"-1" RAPID SEAL Heads

**Model:** 2532-22

Manufacturer: Milwaukee Tools

**MSRP:** \$1,001.00

- · Auto-rotating head supports supports consistent installations
- Extended dual-actuating trigger
- Fastest 3/8" to 1" expansions
- POWERSTATE Brushless motor
- Quick cam mechanism
- RAPID SEAL Expander segments gives consistent fast sealing
- All metal gears and integrated metal frame
- Includes: 1/2" ProPEX Expander heads w/ RAPID SEAL
- 3/4" ProPEX Expander heads w/ RAPID SEAL
- 1" ProPEX Expander heads w/ RAPID SEAL
- Two M12 REDLITHIUM CP2.0 Battery
- M12 Lithium-ion battery charger
- ProPEX Expander cone grease
- · Carrying case