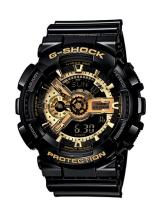

## G-Shock Big Case Ana-Digi Watch, Black/Gold

Model: GA110GB-1A Manufacturer: G-Shock

**MSRP:** \$150.00

- High gloss finish watch X-Large case design and black resin
- Digital and analog dial with gold-tone accents
- Digital displays: Time, Seconds and Day of the week
- Auto LED light with afterglow
- World time: 29 zones (48 cities+UTC), daylight saving on/off
- 4 Daily alarms with 1 Snooze alarm
- Hourly time signal
- 1/1000 Second stopwatch
- Countdown timer
- Full auto-calendar
- 12/24 Hour formats
- Accuracy: +/- 15 seconds per month
- Shock and Magnetic resistant
- Water resistant to 200 M
- Case size: 55 x 51.2 x 16.9mm