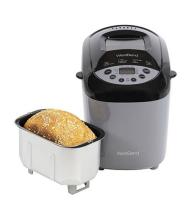

## 3lb Hi-Rise Bread Maker

**Model:** 47413

Manufacturer: WestBend

**MSRP:** \$99.99

- Dual knead blades provide thorough dough kneading
- Makes dough for a lighter taste and higher rise
- Traditionally shaped, horizontal bread pan
- Accommodates 3 different loaf sizes 2lb, 2.5lb, 3lb
- 12 Digital settings such as Wheat, French, Dough, Gluten-free and more
- Use the custom settings for the baker already familiar with bread making
- 3 Crust control levels Light, Medium and Dark
- Delayed start cycle is programmable up to 13 hours
- Includes: 2 Knead blades
- Nonstick bread pan
- Measuring cup and spoon
- Knead blade removal tool