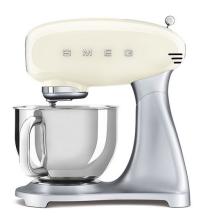

## 50s Retro-Style 5qt Stand Mixer, Cream & Chrome

Model: SMF02CRUS Manufacturer: Smeg

**MSRP:** \$675.00

- Planetary Movement rotation guarantees homogeneous and perfect mixtures
- 10 Speed settings with lever selection on the top
- Smooth start function prevents ingredients spilling out when started
- Front port holds optional accessories
- Safety lock when head is tilted up
- Safety lock when head is tilted up
- 800 Watt direct drive motor
- 5-Quart bowl holds a dozen eggs
- Die-cast aluminum body and stainless steel bowl
- Anti-slip feet keep mixer in place
- Motor overload protection
- Includes: Wire whisk
- Dough hook
- Flat beater
- Pouring shield